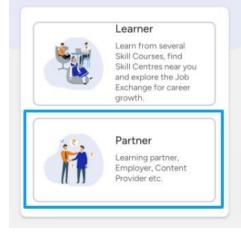

c. Tap on the Register / Login button

d. Select "Partner" option

## e. Select "ITI" option

f. Enter assigned Mobile Number and click on "REGISTER/LOGIN" button

g. Enter your four digit account password(Numbers), and then press LOGIN Button

| ← Back     |             |            |      |
|------------|-------------|------------|------|
| Enter y    | our pass    | word       |      |
| Enter your | 4-digit acc | ount passv | word |
|            |             |            |      |
| •          | •           | •          | •    |
| Forgot P   | assword     |            |      |
|            |             | GIN        |      |
|            |             | GIN        |      |

## d. Select "Partner" option

← Back