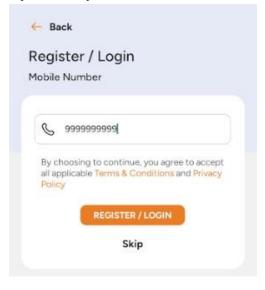

f. Enter assigned Mobile Number

|   | ster / Login<br><sub>Number</sub>                                                       |
|---|-----------------------------------------------------------------------------------------|
|   |                                                                                         |
| S | 9999999999                                                                              |
|   | ioosing to continue, you agree to accep<br>plicable Terms & Conditions and Privacy<br>¥ |
|   | REGISTER / LOGIN                                                                        |
|   | Skip                                                                                    |

b. Login on the Skill India Digital as ITI College using assigned Mobile Number(Numbers)

|   | ster / Logi<br>Number | in                                           |
|---|-----------------------|----------------------------------------------|
|   |                       |                                              |
| C | 99999999999           |                                              |
|   | plicable Terms &      | nue, you agree to ac<br>S Conditions and Pri |
|   | REGIST                | ER / LOGIN                                   |
|   |                       | Skip                                         |