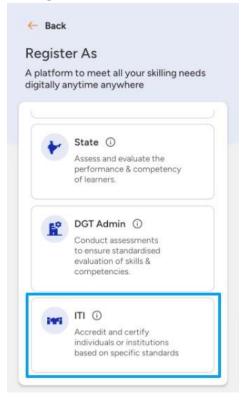

## e. Select "ITI" option

f. Enter assigned Mobile Number and click on "REGISTER/LOGIN" button

g. Enter your four digit account password(Numbers), and then press LOGIN Button

| ← Back     |             |            |      |
|------------|-------------|------------|------|
| Enter y    | our pass    | word       |      |
| Enter your | 4-digit acc | ount passv | word |
|            |             |            |      |
| •          | •           | •          | •    |
| Forgot P   | assword     |            |      |
|            |             | GIN        |      |
|            |             | GIN        |      |

## e. Select "ITI" option

|     | n to meet all your skilling needs<br>nytime anywhere                                     |
|-----|------------------------------------------------------------------------------------------|
|     |                                                                                          |
| -   | State ①                                                                                  |
|     | Assess and evaluate the<br>performance & competency<br>of learners.                      |
| E.º | DGT Admin 🛈                                                                              |
|     | Conduct assessments<br>to ensure standardised<br>evaluation of skills &<br>competencies. |
| 141 | ITI 🛈                                                                                    |
|     | Accredit and certify<br>individuals or institutions                                      |