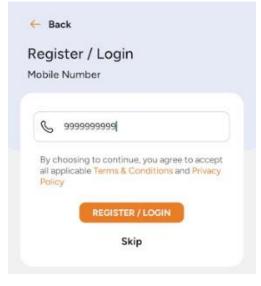

f. Enter assigned Mobile Number

|   | ster / Login<br><sub>Number</sub>                                                       |
|---|-----------------------------------------------------------------------------------------|
|   |                                                                                         |
| S | 9999999999                                                                              |
|   | ioosing to continue, you agree to accep<br>plicable Terms & Conditions and Privacy<br>¥ |
|   | REGISTER / LOGIN                                                                        |
|   | Skip                                                                                    |