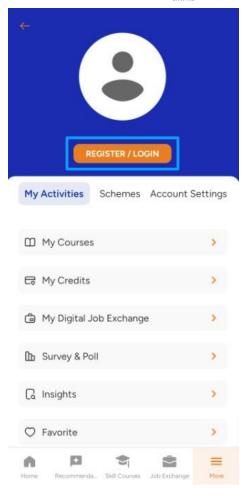

c. Tap on the Register / Login button

d. Select "Partner" option

### 7. How to Change Account Password?

To Change Account Password on Skill India Digital, follow these steps:-

a. Open the Mobile Application on your device

b. Tap on the top right corner profile icon

c. Tap on the Register / Login button

| ¢                                                   |          |
|-----------------------------------------------------|----------|
| REGISTER / LOGIN<br>My Activities Schemes Account S | Settings |
| My Courses                                          | >        |
| 🛱 My Credits                                        | >        |
| My Digital Job Exchange                             | >        |
| D Survey & Poll                                     | >        |
| C Insights                                          | >        |
| ♡ Favorite                                          | >        |
| Home Recommenda. Skill Courses Job Exchange         | More     |