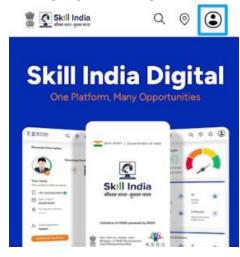

## 6. How to Login as ITI College in Skill India Digital?

To Login as ITI College on Skill India Digital, follow these steps:-

a. Open the Mobile Application on your device

b. Tap on the top right corner profile icon