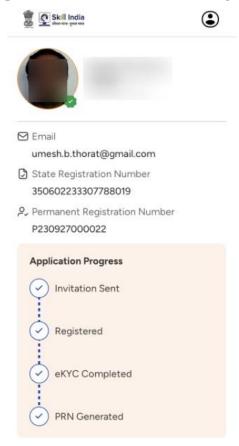

f. Click on the trainee card and you will be able to see trainee details

Prerequisite- Trainee must have PRN generated

| Sr.<br>No. | Title                                                        | Steps                                                                                                                                                                                                                                                |
|------------|--------------------------------------------------------------|------------------------------------------------------------------------------------------------------------------------------------------------------------------------------------------------------------------------------------------------------|
| 5          | How to access ITI Trainee<br>details in Skill India Digital? | Open SID application >> Login as ITI college<br>>> you will be able to see ITI College dashboard >><br>Click on "ITI Trainee Data Uploaded" from bottom<br>navigation >> You will be able to see list of ITI<br>Trainee >> Click on the trainee card |