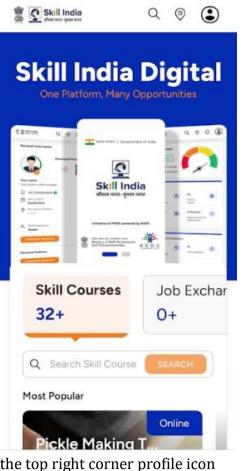

The Skill India Digital app is available on iOS and Android devices.

## 5. How to install Skill India Digital app?

a. To install the application, please open the Play Store or the App Store in your device

b. Search for the Skill India Digital

- c. Select the application with the name Skill India Digital (SID)
- d. Install the application on your device
- e. Open the application

| Sr.<br>No. | Title                                      | Steps                                                                                                                                                               |
|------------|--------------------------------------------|---------------------------------------------------------------------------------------------------------------------------------------------------------------------|
| 1          | How to install Skill India<br>Digital app? | Open Play Store/App Store >> Search Skill India<br>Digital >> Select the application "Skill India<br>Digital" >> Install the Application >> Open the<br>application |