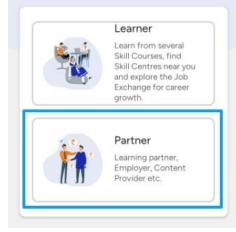

c. Tap on the Register / Login button

d. Select "Partner" option

## d. Select "Partner" option

← Back